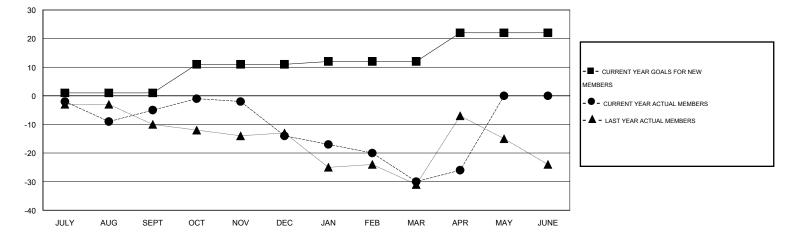

## GMT: CARL HARRELL

| LOCATION | NORTH CAROLINA | ١ |
|----------|----------------|---|
|----------|----------------|---|

GMT CA 1

|                                                             |                  | Clubs               |                            |                             |                                                             |                    | Members                          |                              |                             |
|-------------------------------------------------------------|------------------|---------------------|----------------------------|-----------------------------|-------------------------------------------------------------|--------------------|----------------------------------|------------------------------|-----------------------------|
| RESULTS FOR 2013-2014                                       |                  |                     |                            | RESULTS FOR 2013-2014       |                                                             |                    |                                  |                              |                             |
| QUARTER                                                     | NEW CLUB<br>GOAL | ACTUAL NEW<br>CLUBS | ACTUAL<br>DROPPED<br>CLUBS | ACTUAL NET<br>GAIN/<br>LOSS | QUARTER                                                     | NEW MEMBER<br>GOAL | ACTUAL TOTAL<br>MEMBERS<br>ADDED | ACTUAL<br>DROPPED<br>MEMBERS | ACTUAL NET<br>GAIN/<br>LOSS |
| JULY/AUG/SEPT<br>OCT/NOV/DEC<br>JAN/FEB/MAR<br>APR/MAY/JUNE | 0<br>1<br>0<br>1 | 0<br>0<br>0<br>0    | 0<br>1<br>0<br>0           | 0                           | JULY/AUG/SEPT<br>OCT/NOV/DEC<br>JAN/FEB/MAR<br>APR/MAY/JUNE | 1<br>10<br>1<br>10 | 15<br>15<br>15<br>7              | 20<br>24<br>31<br>3          | -5<br>-9<br>-16<br>4        |